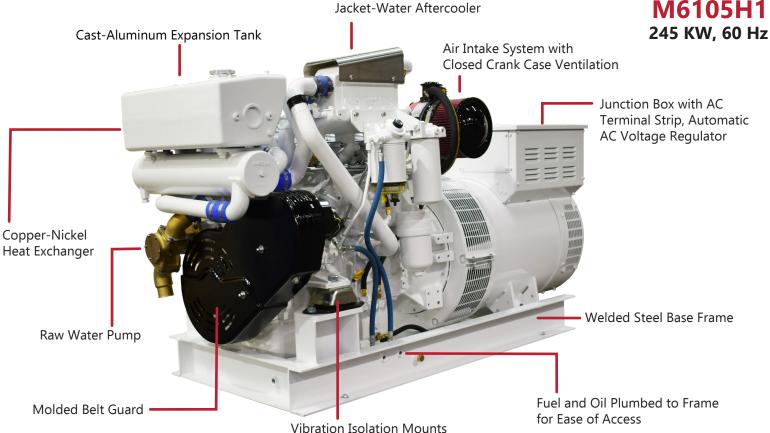

## M6105H1

## **FEATURES & BENEFITS Powered by Lugger**

- Designed for the smallest possible footprint without sacrificing serviceability
- Minimal belts and hoses for longer life
- Reliable cast-iron, gear-driven freshwater and silicon bronze raw water pump

## **ENGINE BLOCK**

- Six cylinder, four cycle, inline, liquid cooled, overhead valve marine diesels with replaceable wet liners
- Forged crankshaft
- Individual cylinder heads for ease of service
- Mass balancer improves vibration levels
- Heavy-duty, plate-type oil cooler
- Shaker pistons with oil gallery for improved cooling and performance

## **WORLD CLASS FEATURES**

- Belt guard for operator safety
- Cast-iron thermostat housing for long life
- Configured for isochronous or droop speed control with integral electronic governor control supplied by ECU
- 300% short circuit protection via auxiliary winding generator-PMG not required but optionally available
- Welded steel base frame
- Sparkling white two-part polyurethane paint
- Operator and parts manual