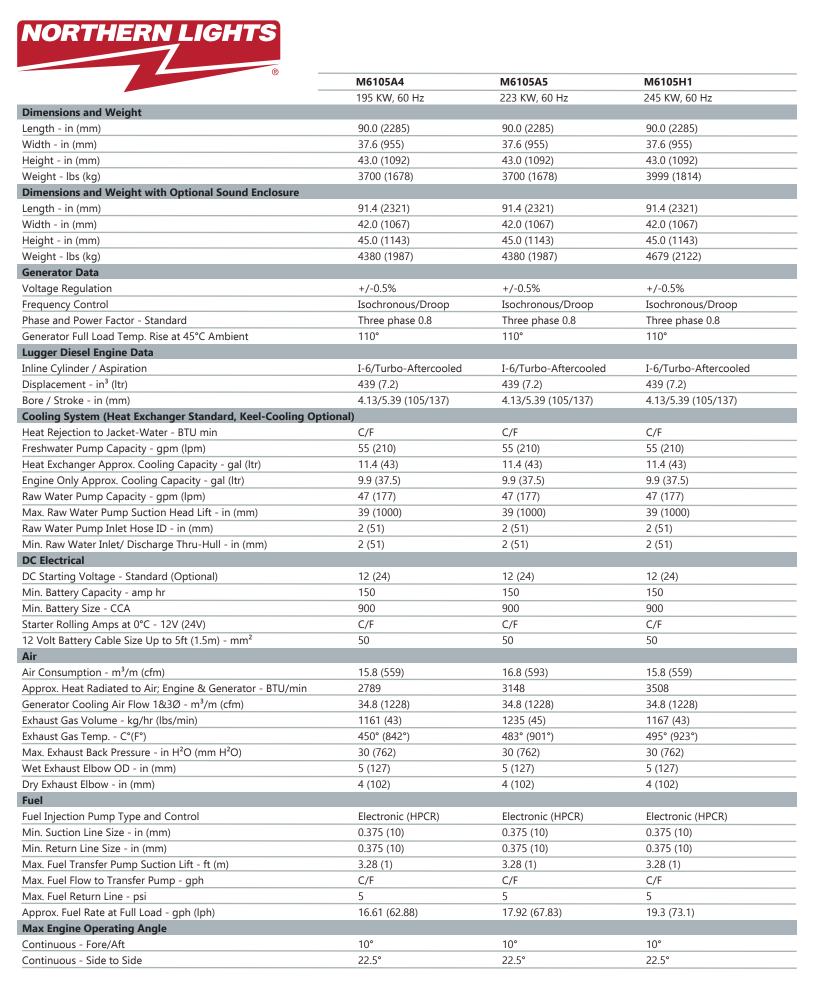

icon bronze raw water pump

## **ENGINE BLOCK**

- Six cylinder, four cycle, inline, liquid cooled, overhead valve marine diesels with replaceable wet liners
- Forged crankshaft
- Individual cylinder heads for ease of service
- Mass balancer improves vibration levels
- Heavy-duty, plate-type oil cooler
- Shaker pistons with oil gallery for improved cooling and performance

## **WORLD CLASS FEATURES**

- Belt guard for operator safety
- Cast-iron thermostat housing for long life
- Configured for isochronous or droop speed control with integral electronic governor control supplied by ECU
- 300% short circuit protection via auxiliary winding generator-PMG not required but optionally available
- Welded steel base frame
- Sparkling white two-part polyurethane paint
- Operator and parts manual