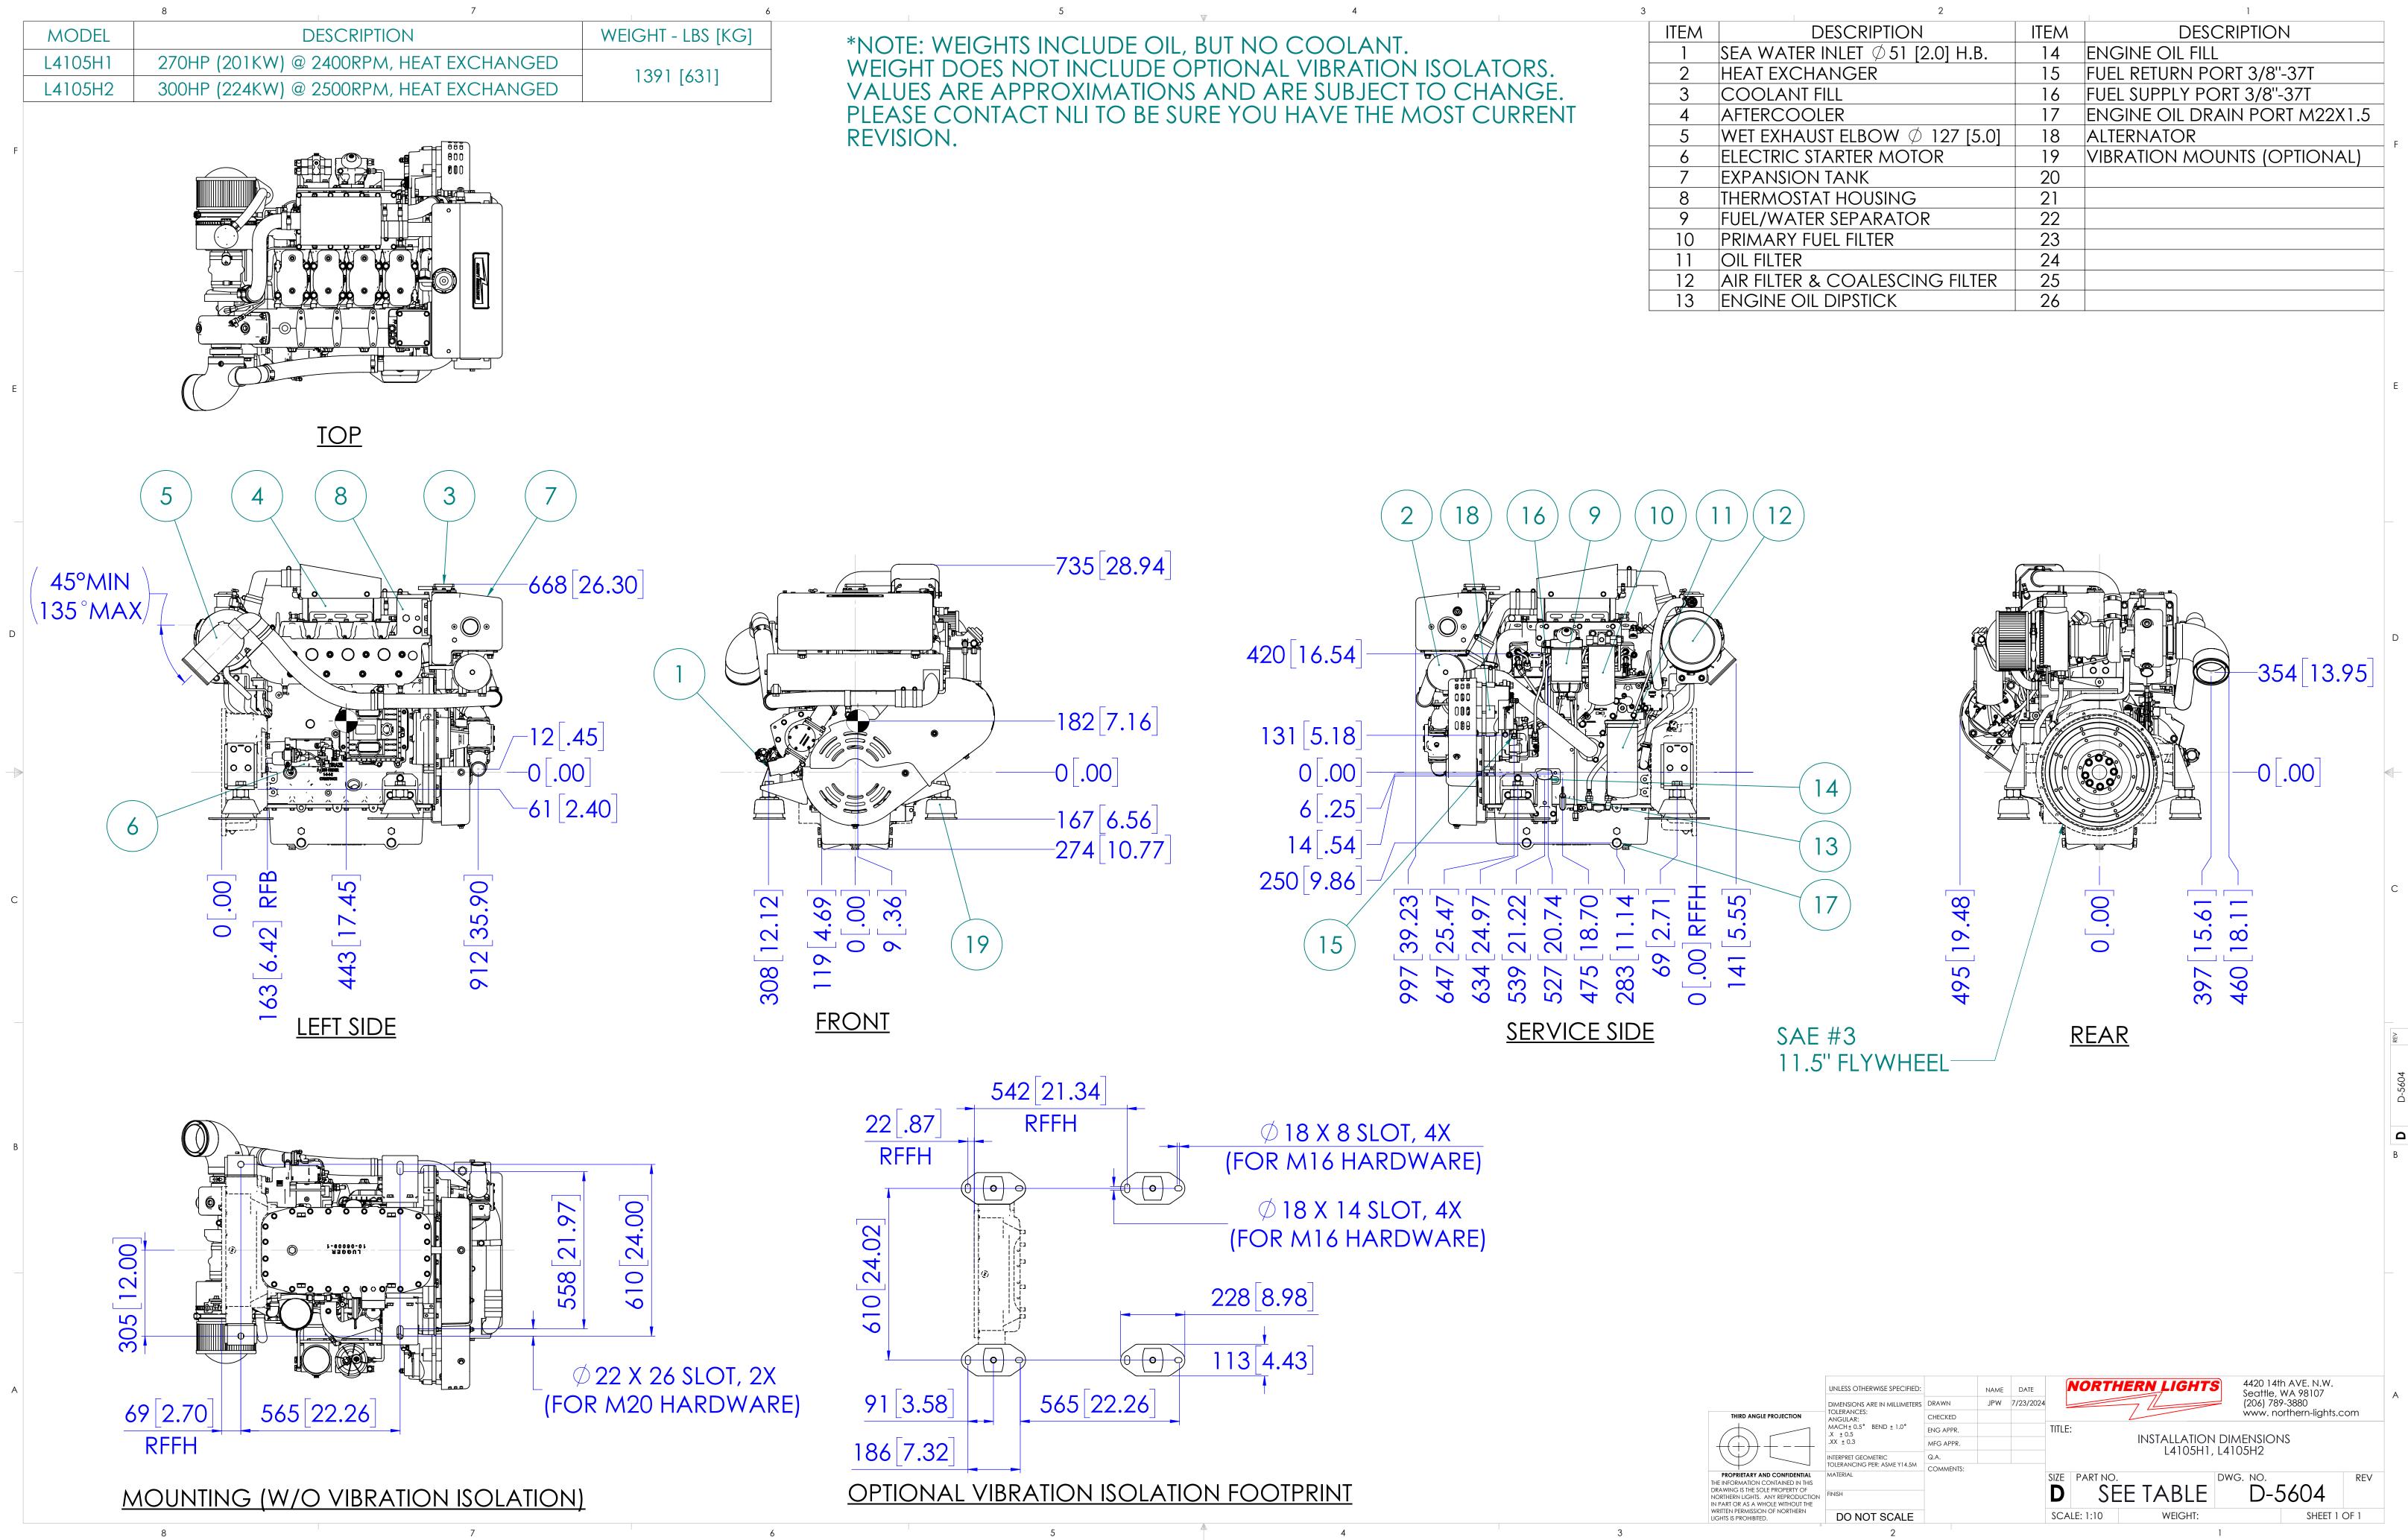

| 3 |      | 2                                      |      | 1                             |
|---|------|----------------------------------------|------|-------------------------------|
|   | ITEM | DESCRIPTION                            | ITEM | DESCRIPTION                   |
|   | 1    | SEA WATER INLET $ otin 51 $ [2.0] H.B. | 14   | ENGINE OIL FILL               |
|   | 2    | HEAT EXCHANGER                         | 15   | FUEL RETURN PORT 3/8"-37T     |
|   | 3    | COOLANT FILL                           | 16   | FUEL SUPPLY PORT 3/8"-37T     |
|   | 4    | AFTERCOOLER                            | 17   | ENGINE OIL DRAIN PORT M22X1.5 |
|   | 5    | WET EXHAUST ELBOW $ otin $ 127 [5.0]   | 18   | ALTERNATOR                    |
|   | 6    | ELECTRIC STARTER MOTOR                 | 19   | VIBRATION MOUNTS (OPTIONAL)   |
|   | 7    | EXPANSION TANK                         | 20   |                               |
|   | 8    | THERMOSTAT HOUSING                     | 21   |                               |
|   | 9    | FUEL/WATER SEPARATOR                   | 22   |                               |
|   | 10   | PRIMARY FUEL FILTER                    | 23   |                               |
|   | 11   | OIL FILTER                             | 24   |                               |
|   | 12   | AIR FILTER & COALESCING FILTER         | 25   |                               |
|   | 13   | ENGINE OIL DIPSTICK                    | 26   |                               |